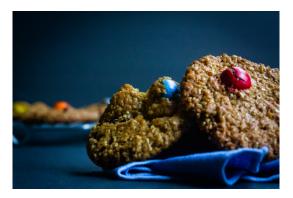

## **Flourless Monster Cookies**

My mom recalls these cookies as a staple after-school treat. Chewy, peanut buttery and chocolaty, they can be a bit messy to make but totally worth it.

Prep time: 5 M Cook time: 15 M Total time: 20 M

## **INGREDIENTS:**

- 1/2 cup unsalted butter, softened
- 1<sup>1</sup>/<sub>3</sub> cups firmly packed brown sugar
- 1 cup granulated sugar
- 3 eggs
- <sup>3</sup>⁄<sub>4</sub> teaspoons vanilla
- 2 teaspoons baking soda
- 4½ cups quick oats
- 12 ounces candy-coated chocolates